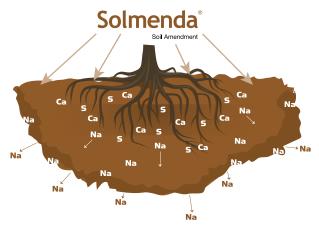

#### Soil Amendment

Solmenda® is a liquid soil amendment that alters the chemical and physical structure of agricultural soils making them more receptive to growing crops.

SOLMENDA loosens the soil, improving air and water penetration while allowing excess salts to leach away. It also contains two crucial plant-growing nutrients, calcium and sulfur. And the use of SOLMENDA increases the availability of other important nutrients.

After SOLMENDA is applied, its sulfur and calcium composition allows unwanted sodium to leach away.

#### **SOLMENDA Benefits**

- Leaches away unwanted sodium in the soil.
- As sodium exits, the soil aggregates into larger particles.
- Looser, more porous soil = improved water percolation and aeration.

#### **Impact on Crops**

- SOLMENDA improves plant nutrition, providing calcium and sulfur in forms ideal for uptake by plants.
- Other soil nutrients like zinc, phosphorous and magnesium, become more available to plants.